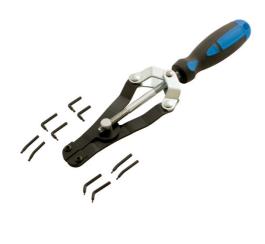

## **Heavy Duty Circlip Pliers 220mm**

Heavy duty circlip pliers with five sets of interchangeable tips, including 15° & 90° angled tips for internal and external use. Precise screw action control and contoured, soft grip handle for effortless circlip fitting and removal. The chrome molybdenum precision ground tips are supplied in a plastic box for safe storage. A versatile set, with a selection of 1mm, 1.2mm and 1.8mm tips, ideal for a wide range of circlip applications.

## **Additional Information**

- Size range: 1mm x 15° angle, 1.2mm x 15°, 1.8mm x 15°, 1.8mm x 90°, 1.2mm x 90° angle.
- · Length: 220mm, jaw opening: 22mm.
- · Ergonomic handle with precise screw action control.
- · Flared tips to prevent slippage.
- Size range: 9.5 to 43mm internal; 6.5 to 36mm external.