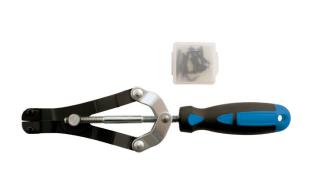

## **Heavy Duty Circlip Pliers 220mm**

Heavy duty circlip pliers with five sets of interchangeable tips, including 15° & 90° angled tips for internal and external use. Precise screw action control and contoured, soft grip handle for effortless circlip fitting and removal. The chrome molybdenum precision ground tips are supplied in a plastic box for safe storage. A versatile set, with a selection of 1mm, 1.2mm and 1.8mm tips, ideal for a wide range of circlip applications.

## **Additional Information**

- Size range: 1mm x 15° angle, 1.2mm x 15°, 1.8mm x 15°, 1.8mm x 90°, 1.2mm x 90° angle.
- · Length: 220mm, jaw opening: 22mm.
- · Ergonomic handle with precise screw action control.
- · Flared tips to prevent slippage.
- Size range: 9.5 to 43mm internal; 6.5 to 36mm external.