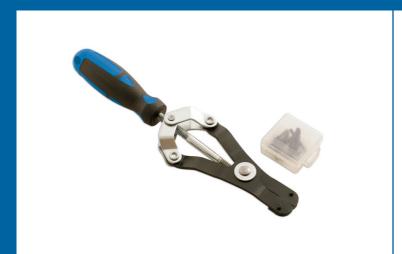

## **Heavy Duty Circlip Pliers 220mm**

Heavy duty circlip pliers with five sets of interchangeable tips, including 15° & 90° angled tips for internal and external use. Precise screw action control and contoured, soft grip handle for effortless circlip fitting and removal. The chrome molybdenum precision ground tips are supplied in a plastic box for safe storage. A versatile set, with a selection of 1mm, 1.2mm and 1.8mm tips, ideal for a wide range of circlip applications.

## **Additional Information**

- Size range: 1mm x 15° angle, 1.2mm x 15°, 1.8mm x 15°, 1.8mm x 90°, 1.2mm x 90° angle.
- · Length: 220mm, jaw opening: 22mm.
- · Ergonomic handle with precise screw action control.
- · Flared tips to prevent slippage.
- Size range: 9.5 to 43mm internal; 6.5 to 36mm external.