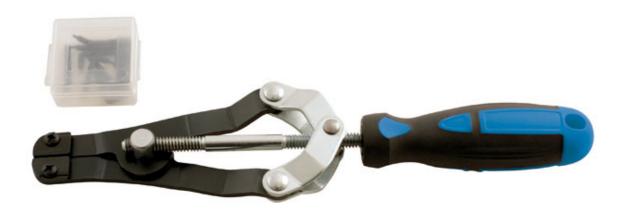

## **Heavy Duty Circlip Pliers 220mm**

Heavy duty circlip pliers with five sets of interchangeable tips, including 15° & 90° angled tips for internal and external use. Precise screw action control and contoured, soft grip handle for effortless circlip fitting and removal. The chrome molybdenum precision ground tips are supplied in a plastic box for safe storage. A versatile set, with a selection of 1mm, 1.2mm and 1.8mm tips, ideal for a wide range of circlip applications.

## **Additional Information**

- Size range: 1mm x 15° angle, 1.2mm x 15°, 1.8mm x 15°, 1.8mm x 90°, 1.2mm x 90° angle.
- · Length: 220mm, jaw opening: 22mm.
- · Ergonomic handle with precise screw action control.
- · Flared tips to prevent slippage.
- Size range: 9.5 to 43mm internal; 6.5 to 36mm external.